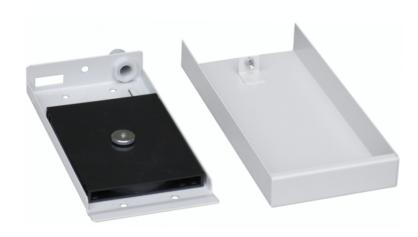

## **DESCRIPTION:**

Switchboard dedicated for mounting at the subscriber as an access point.

- Designed for wall mounting as a finishing element of a fiber-optic network,
- Closed with a knurled screw,
- Dedicated space for the welding tray up to 12 splices,
- Possibility to use one SC DX adapter,
- The set has a PG-9 cable gland for 4-8mm cable,
- Material: body sheet metal 1.50mm thick / cover 1.00mm thick.