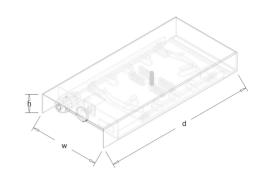

| Symbol | external dimmensions (mm) |       |       |
|--------|---------------------------|-------|-------|
|        | height                    | width | depth |
| PSN-A  | 31,5                      | 111   | 241   |