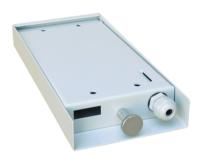

## **DESCRIPTION:**

Switchboard dedicated for mounting at the subscriber as an access point.

- Designed for wall mounting as a finishing element of a fiber-optic network,
- Closed with a knurled screw,
- Dedicated space for the welding tray up to 12 splices,
- Possibility to use one SC DX adapter,
- The set has a PG-9 cable gland for 4-8mm cable,
- Material: body sheet metal 1.50mm thick / cover 1.00mm thick.