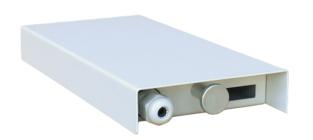

## **DESCRIPTION:**

Switchboard dedicated for mounting at the subscriber as an access point.

- Designed for wall mounting as a finishing element of a fiber-optic network,
- Closed with a knurled screw,
- Dedicated space for the welding tray up to 12 splices,
- Possibility to use one SC DX adapter,
- The set has a PG-9 cable gland for 4-8mm cable,
- Material: body sheet metal 1.50mm thick / cover 1.00mm thick.