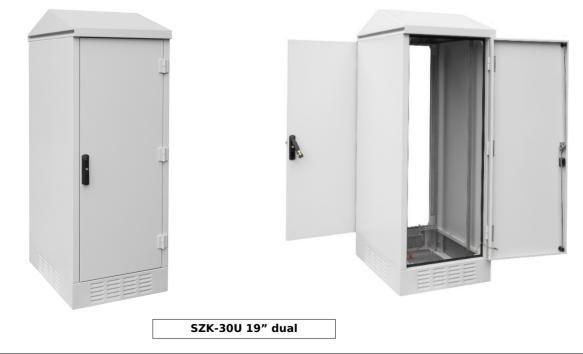

## SZK 19" dual access Cabinets

## DESCRIPTION:

Cabinets for installation on SK1 channel sump.

- Made of sheet metal with Magnelis coating 1.5mm thick, plinth made of sheet metal with a Magnelis coating 2 mm thick, 150 mm high, ventilation holes from three sides, covered with a filter mat,

- IP53 protection and mechanical resistance IK10 ratings,

Lockable with a pair of doors at the front and rear, which include a
3-point bolt lock with a pin for the padlock with a hinged handle,

- 2 pairs of 19" rack - adjustable distance between the front and rear pair from 260 mm to 430 mm, distance between the front of the body and the first pair of racks from 56mm to 174mm.,