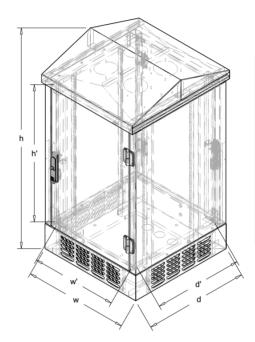

| Symbol           | External dimmensions (mm) |           |           | Internal dimmensions (mm) |            |            |
|------------------|---------------------------|-----------|-----------|---------------------------|------------|------------|
|                  | height (h)                | width (w) | depth (d) | height (h')               | width (w') | depth (d') |
| SZK 18U 19" dual | 1138                      | 610       | 610       | 801                       | 503        | 533        |
| SZK 30U 19" dual | 1703                      | 610       | 800       | 1335,6                    | 503        | 723,4      |