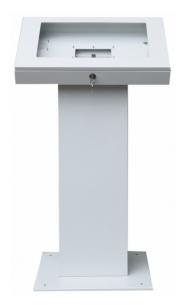

## DESCRIPTION:

A standing operator console intended for computer installation, control and measurement equipment or visualization production and technological processes.

-Material: steel sheet 1.5mm thick,

-The operator's part and the foot closed with hermetic locks,

-Adapted for mounting a computer, barcode reader and UPS (these elements are not included in the console equipment),

-Used as an operator station at automated production lines, warehouses or machining centers.