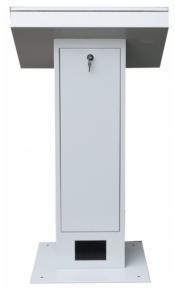

## DESCRIPTION:

A standing operator console intended for computer installation, control and measurement equipment or visualization production and technological processes.

-Material: steel sheet 1.5mm thick,

-The operator's part and the foot closed with hermetic locks,

-Adapted for mounting a computer, barcode reader and UPS (these elements are not included in the console equipment),

-Used as an operator station at automated production lines, warehouses or machining centers.