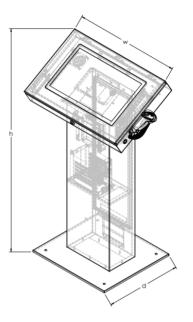

## DESCRIPTION:

A standing operator console intended for computer installation, control and measurement equipment or visualization production and technological processes.

-Material: steel sheet 1.5mm thick,

-The operator's part and the foot closed with hermetic locks,

-Adapted for mounting a computer, barcode reader and UPS (these elements are not included in the console equipment),

-Used as an operator station at automated production lines, warehouses or machining centers.

## To order:

-possibility of making in other dimensions,

-possibility to modify or make additional holes.

| Symbol              | external dimmensions (mm) |       |       |
|---------------------|---------------------------|-------|-------|
|                     | height                    | width | depth |
| Pulpit operatorski* | 1255                      | 700   | 500   |