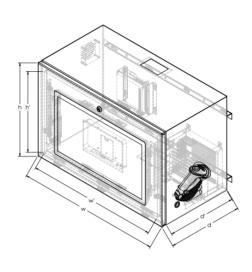

## Hanging operator console

## **DESCRIPTION:**

A hanging operator console intended for computer installation, control and measurement equipment or visualhaization production and technological processes.

-Material: steel sheet 1.0mm thick,

-Closed with hermetic locks,

-Adapted for mounting a computer, barcode reader and UPS (these elements are not included in the console equipment),

-Used as an operator station at automated production lines, warehouses or machining centers.

Additional equipment:

-A set of pole holders (2 pcs).

To order:

-possibility of making in other dimensions,

-possibility to modify or make additional holes.

| Symbol                      | External dimmensions (mm) |           |           | Internal dimmensions (mm) |            |            |
|-----------------------------|---------------------------|-----------|-----------|---------------------------|------------|------------|
|                             | height (h)                | width (w) | depth (d) | height (h')               | width (w') | depth (d') |
| Pulpit operatorski wiszący* | • 460                     | 705       | 372       | 395                       | 640        | 347        |