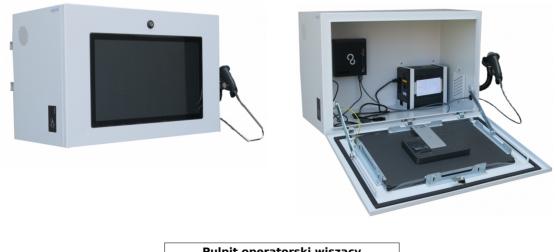

## Hanging operator console

## **DESCRIPTION:**

A hanging operator console intended for computer installation, control and measurement equipment or visualhaization production and technological processes.

-Material: steel sheet 1.0mm thick,

-Closed with hermetic locks,

-Adapted for mounting a computer, barcode reader and UPS (these elements are not included in the console equipment),

-Used as an operator station at automated production lines, warehouses or machining centers.

Additional equipment:

-A set of pole holders (2 pcs).

To order:

-possibility of making in other dimensions,

-possibility to modify or make additional holes.

| Symbol                      | External dimmensions (mm) |           |           | Internal dimmensions (mm) |            |            |
|-----------------------------|---------------------------|-----------|-----------|---------------------------|------------|------------|
|                             | height (h)                | width (w) | depth (d) | height (h')               | width (w') | depth (d') |
| Pulpit operatorski wiszący* | • 460                     | 705       | 372       | 395                       | 640        | 347        |