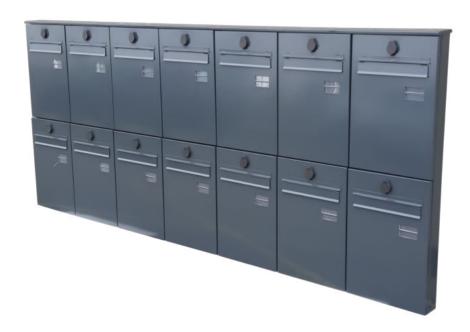

## **DESCRIPTION:**

Block of outdoor mailboxes.

- -Block of 14 individual mailboxes,
- -Material: aluminum sheet and steel sheet with Magnelis coating,
- -Powder coated in anthracite colour (RAL 7016) with a thick structure,
- -Individual boxes closed with hermetic locks with different key code,
- -Suitable for receiving correspondence up to the size of C4 envelope,
- -Place for numbering or name tags,
- -Construction ensures the security of correspondence,
- -Boxes suitable for outdoor use, resistant to moisture and other unfavorable factors.