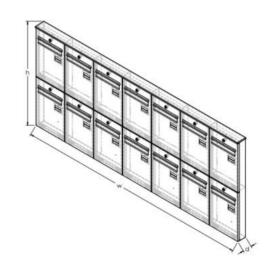

## **DESCRIPTION:**

Block of outdoor mailboxes.

- -Block of 14 individual mailboxes,
- -Material: aluminum sheet and steel sheet with Magnelis coating,
- -Powder coated in anthracite colour (RAL 7016) with a thick structure,
- -Individual boxes closed with hermetic locks with different key code,
- -Suitable for receiving correspondence up to the size of C4 envelope,
- -Place for numbering or name tags,
- -Construction ensures the security of correspondence,
- -Boxes suitable for outdoor use, resistant to moisture and other unfavorable factors.

| Symbol             | external dimmensions (mm) |       |       |
|--------------------|---------------------------|-------|-------|
|                    | height                    | width | depth |
| Skrzynka na listy* | 988                       | 2305  | 98    |