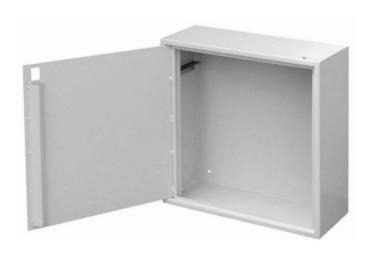

## **DESCRIPTION:**

- Designed for wall mounting in places particularly exposed to devastation and burglary,
- Possibility of cable entry from the top and bottom, the cabinet has 2 holes ( $\emptyset$ 38 / 29- plugged) from above and below,
- Closing by padlock with a stem in standard equipment.
- Made of steel sheet: body 1.5 mm, door 2 mm thick.