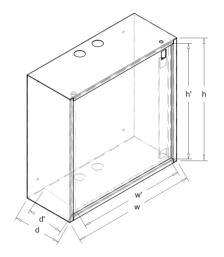

| Symbol      | External dimmensions (mm) |           |           | Internal dimmensions (mm) |            |            |
|-------------|---------------------------|-----------|-----------|---------------------------|------------|------------|
|             | height (h)                | width (w) | depth (d) | height (h')               | width (w') | depth (d') |
| GM-40/40/18 | 401                       | 400       | 181       | 347                       | 332,5      | 146,7      |
| GM-50/50/20 | 501                       | 500       | 201       | 447                       | 432        | 175        |