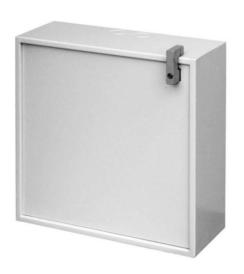

## **GM Cabinet**

## **DESCRIPTION:**

- Designed for wall mounting in places particularly exposed to devastation and burglary,
- Possibility of cable entry from the top and bottom, the cabinet has 2 holes ( $\emptyset$ 38 / 29- plugged) from above and below,
- Closing by padlock with a stem in standard equipment.
- Made of steel sheet: body 1.5 mm, door 2 mm thick.