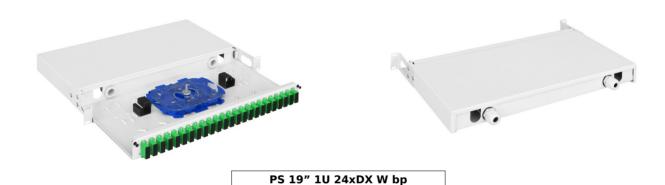

## Fiber-Optic distribution board (without guides) 48J

## **DESCRIPTION:**

Designed for mounting in 19" cabinets.

- Possibility to mount fiber-optic splice trays,
- Possibility of introducing linear cables from the rear, the distributor has 4 holes (2 open and 2 closed) for PG 13.5 chokes, included in the kit,
- Made of 1 mm thick steel sheet,
- Equipped with a removable drawer for convenient access to the interior
- It has self-adhesive handles and ribs enabling the assembly of cable ties for easy organization of cables.

| Symbol               | internal dimmensions (mm) |       |       |
|----------------------|---------------------------|-------|-------|
|                      | height                    | width | depth |
| PS 19" 1U 24xDX W bp | 1U                        | 19"   | 289,5 |