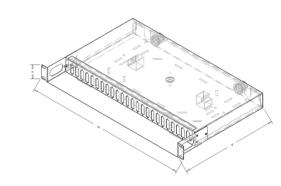

## Fiber-Optic distribution board (without guides) 48J

## **DESCRIPTION:**

Designed for mounting in 19" cabinets.

- Possibility to mount fiber-optic splice trays,
- Possibility of introducing linear cables from the rear, the distributor has 4 holes (2 open and 2 closed) for PG 13.5 chokes, included in the kit,
- Made of 1 mm thick steel sheet,
- Equipped with a removable drawer for convenient access to the interior
- It has self-adhesive handles and ribs enabling the assembly of cable ties for easy organization of cables.