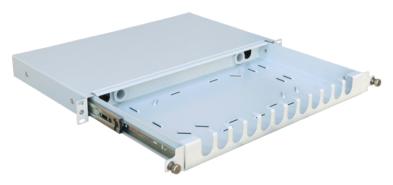

## **DESCRIPTION:**

Distribution board for organizing patchcords. Designed for mounting in 19" rack cabinets.

- Made of 1 mm thick steel sheet,
- Equipped with a removable drawer for convenient access to the interior.
- It has self-adhesive handles and ribs enabling the assembly of cable ties for easy organization of cables,
- Distribution board has 4 holes (2 open and 2 closed) for PG 13.5 included in the set.