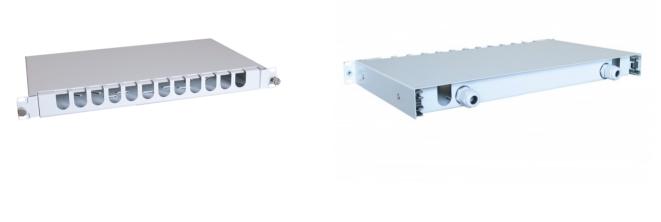

## **DESCRIPTION:**

Distribution board for organizing patchcords. Designed for mounting in 19" rack cabinets.

- Made of 1 mm thick steel sheet,
- Equipped with a removable drawer for convenient access to the interior.
- It has self-adhesive handles and ribs enabling the assembly of cable ties for easy organization of cables,
- Distribution board has 4 holes (2 open and 2 closed) for PG 13.5 included in the set.