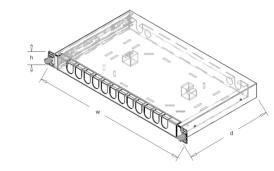

## **DESCRIPTION:**

Distribution board for organizing patchcords. Designed for mounting in 19" rack cabinets.

- Made of 1 mm thick steel sheet,
- Equipped with a removable drawer for convenient access to the interior.
- It has self-adhesive handles and ribs enabling the assembly of cable ties for easy organization of cables,
- Distribution board has 4 holes (2 open and 2 closed) for PG 13.5 included in the set.

| Symbol                | internal dimmensions (mm) |       |       |
|-----------------------|---------------------------|-------|-------|
|                       | height                    | width | depth |
| PS 19" 1U W patchcord | 1U                        | 19"   | 265   |