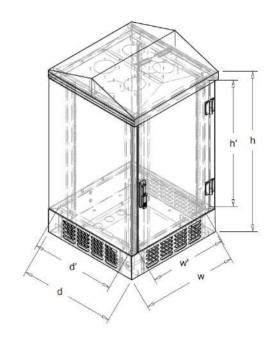

| Symbol       | External dimmensions (mm) |           |           | Internal dimmensions (mm) |            |            |
|--------------|---------------------------|-----------|-----------|---------------------------|------------|------------|
|              | height (h)                | width (w) | depth (d) | height (h')               | width (w') | depth (d') |
| SZK 12U 19"  | 864                       | 610       | 610       | 531                       | 496        | 428        |
| SZK 18U 19"  | 1134                      | 610       | 610       | 799                       | 496        | 429        |
| SZK 24U 19"  | 1420                      | 610       | 610       | 1086                      | 496        | 425        |
| SZK 30U 19"  | 1686                      | 610       | 610       | 1352                      | 496        | 425        |
| SZK 42U 19"* | 2220                      | 610       | 610       | 1883                      | 496        | 425        |