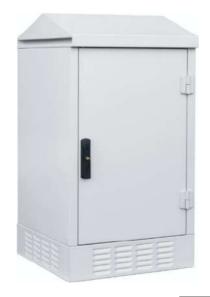

## **DESCRIPTION:**

Cabinets for assembly on SK1 channel sump.

- -Made of sheet metal with Magnelis coating 1.5mm thick, plinth made of sheet metal with a Magnelis coating 2 mm thick, 150 mm high, ventilation holes from three sides, covered with a filter mat,
- -IP54 category and mechanical resistance IK10 ratings (confirmed by test report No. B/2020/34),
- -Lockable with a 3-point bolt lock with a padlock bolt, swing handle,
- -2 pairs of 19" rack adjustable distance between the front and rear pair from 260 mm to 430 mm, distance between the front of the body and the first pair of racks from 56mm to 174mm.

SZK-18U 19"