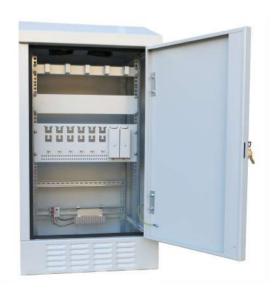

## **DESCRIPTION:**

Cabinets for assembly on SK1 channel sump.

- -Made of sheet metal with Magnelis coating 1.5mm thick, plinth made of sheet metal with a Magnelis coating 2 mm thick, 150 mm high, ventilation holes from three sides, covered with a filter mat,
- -IP54 category and mechanical resistance IK10 ratings (confirmed by test report No. B/2020/34),
- -Lockable with a 3-point bolt lock with a padlock bolt, swing handle,
- -2 pairs of 19" rack adjustable distance between the front and rear pair from 260 mm to 430 mm, distance between the front of the body and the first pair of racks from 56mm to 174mm.

## Additional equipment:

- -Heating set with thermostat,
- -Heating set consisting of a CSL028 250W semiconductor blower controlled by an electronic hygrotherm ETF 012,
- -A set for ventilation of cabinet with a thermostat,
- -Floor plate with 3 holes Ø50 for self-breaking,
- -19" 1U 340 mm shelf,
- -PS 19" 1U SC SX / DX pull-out,
- -PS 19" 2U SC DX pull-out,
- -3U voltage distribution panel.