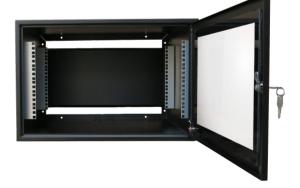

## **TPR Cabinet with glass**

## DESCRIPTION:

- Door with a 6 mm thick safety glass.
- Closing by 4-ratchet cylinder lock with 2-point locking.
- With 4 holes (Ø38 / 29- plugged) from above and below for cable entry.
- Equipped with 19" 5U rack mounted vertically.
- Material: steel sheet thickness 1mm.