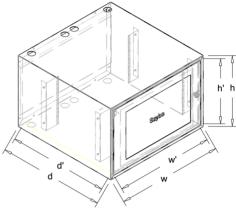

On request we can:

1) made it in other dimensions,

2) do any number and arrangement of blinded holes (ø29, ø38, ø48) or rectangular holes,

3) made it with 4 mm thick tempered glass.

| Symbol       | External dimmensions (mm) |           |           | Internal dimmensions (mm) |            |            |
|--------------|---------------------------|-----------|-----------|---------------------------|------------|------------|
| Symbol       | height (h)                | width (w) | depth (d) | height (h')               | width (w') | depth (d') |
| TPR-40/60/60 | 400                       | 600       | 601       | 353                       | 546        | 575        |

TPR-40/60/60 6U