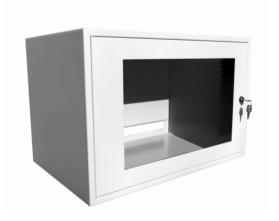

## **TPR Cabinet with glass**

## DESCRIPTION:

- Door with a 6 mm thick safety glass.
- Closing by 4-ratchet cylinder lock with 2-point locking.
- With 4 holes (Ø38 / 29- plugged) from above and below for cable entry.
- Equipped with 19" 5U rack mounted vertically.
- Material: steel sheet thickness 1mm.