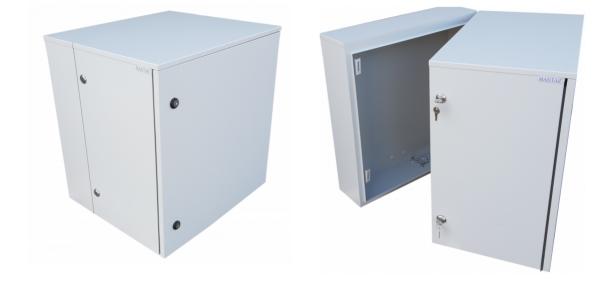

## DESCRIPTION:

Hermetic cabinet designed for mounting on masts and poles with a polyurethane gasket.

-Cabinet is a mechanical cover for telecommunication equipment,

-Perfect choice for installations that require frequent access to installed devices,

-Closed with hermetic locks, two at the front (main door) and two on one side of the cabinet.

-Protection IP55 and mechanical resistance IK10 ratings,

-Cable entry plugged with a multi-hole gland,

-Equipped with 19" 6U Racks mounted vertically.