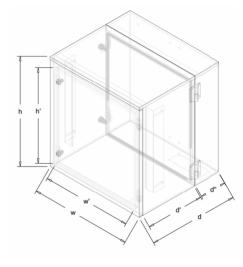

Made for individual order.

| Symbol           | External dimmensions (mm) |           |           | Internal dimmensions (mm) |            |            |
|------------------|---------------------------|-----------|-----------|---------------------------|------------|------------|
|                  | height (h)                | width (w) | depth (d) | height (h')               | width (w') | depth (d') |
| SM-60/55/50 10U* | 601                       | 560       | 504       | 521                       | 494        | 148+313    |

SM-60/55/50 10U