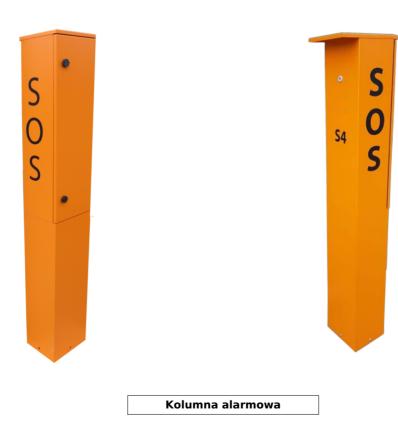

## **Emergency Column**

-Cabinet marked with the text "SOS", silk-screen printing,

-Possibility to place on a pedestal dug in the ground,

-The emergency communication system provides users with two-way emergency communication with the operator,