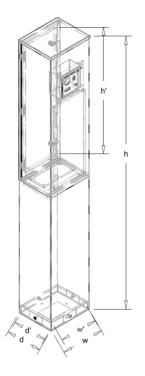

-Used in the highway engineering, railway, and public spaces, as well as industrial safety.

| Symbol            | External dimmensions (mm) |           |           | Internal dimmensions (mm) |            |            |
|-------------------|---------------------------|-----------|-----------|---------------------------|------------|------------|
|                   | height (h)                | width (w) | depth (d) | height (h')               | width (w') | depth (d') |
| Kolumna Alarmowa* | 1852                      | 300       | 250       | 871                       | 238        | 211        |