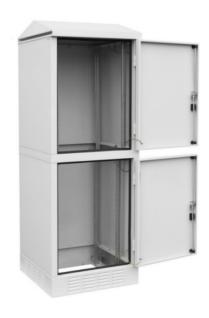

## **DESCRIPTION:**

Cabinets for assembly on SK1 channel sump.

- -Made of sheet metal with Magnelis coating 1.5mm thick, plinth made of sheet metal with a Magnelis coating 2 mm thick, 150 mm high, ventilation holes from three sides, covered with a filter mat,
- -IP54 category and mechanical resistance IK10 ratings (confirmed by test report No. B/2020/34),
- -Upper and lower part connected with a 150mm high grommet,
- -Lockable with a 3-point bolt lock with a padlock bolt, swing handle,
- -2 pairs of 19" rack adjustable distance between the front and rear pair from 260mm do 420mm, distance between the front of the body and the first pair of racks from 55mm do 125mm,

## Additional equipment:

- -Heating set with thermostat,
- -Heating set consisting of a CSL028 250W semiconductor blower controlled by an electronic hygrotheraphy ETF 012,
- -A set for ventilation of cabinets with a thermostat,
- -Floor plate with 3 holes Ø50 for self-breaking,
- -19" 1U 340 mm shelf,
- -PS 19" 1U SC SX / DX pull-out,
- -PS 19" 2U SC DX pull-out,
- -3U voltage distribution panel.