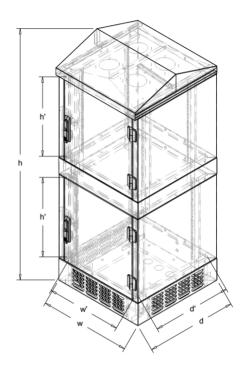

## **DESCRIPTION:**

Cabinets for assembly on SK1 channel sump.

- -Made of sheet metal with Magnelis coating 1.5mm thick, plinth made of sheet metal with a Magnelis coating 2 mm thick, 150 mm high, ventilation holes from three sides, covered with a filter mat,
- -IP54 category and mechanical resistance IK10 ratings (confirmed by test report No. B/2020/34),
- -Upper and lower part connected with a 150mm high grommet,
- -Lockable with a 3-point bolt lock with a padlock bolt, swing handle,
- -2 pairs of 19" rack adjustable distance between the front and rear pair from 260mm do 420mm, distance between the front of the body and the first pair of racks from 55mm do 125mm,

| Symbol                | External dimmensions (mm) |           |           | Internal dimmensions (mm) |            |            |
|-----------------------|---------------------------|-----------|-----------|---------------------------|------------|------------|
|                       | height (h)                | width (w) | depth (d) | height (h')               | width (w') | depth (d') |
| SZK 24U 19" (12U+12U) | 1535                      | 610       | 610       | 533+533                   | 503        | 570        |
| SZK 30U 19" (18U+12U) | 1805                      | 610       | 610       | 533+803                   | 503        | 570        |
| SZK 36U 19" (18U+18U) | 2075                      | 610       | 610       | 803+803                   | 503        | 570        |