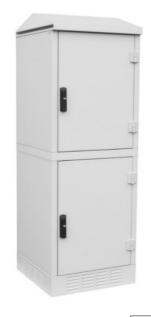

## SZK modular Cabinets

## **DESCRIPTION:**

Cabinets for assembly on SK1 channel sump.

- -Made of sheet metal with Magnelis coating 1.5mm thick, plinth made of sheet metal with a Magnelis coating 2 mm thick, 150 mm high, ventilation holes from three sides, covered with a filter mat,
- -IP54 category and mechanical resistance IK10 ratings (confirmed by test report No. B/2020/34),
- -Upper and lower part connected with a 150mm high grommet,
- -Lockable with a 3-point bolt lock with a padlock bolt, swing handle,
- -2 pairs of 19" rack adjustable distance between the front and rear pair from 260mm do 420mm, distance between the front of the body and the first pair of racks from 55mm do 125mm,