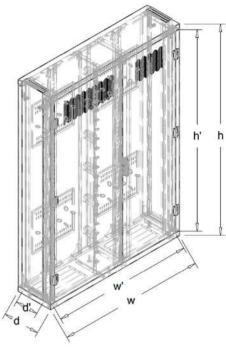

-Possibility to modify the interior.

| Symbol              | External dimmensions (mm) |           |           | Internal dimmensions (mm) |            |            |
|---------------------|---------------------------|-----------|-----------|---------------------------|------------|------------|
|                     | height (h)                | width (w) | depth (d) | height (h')               | width (w') | depth (d') |
| SWS 42U 19" 140x35* | 2004                      | 1400      | 350       | 1869                      | 1286       | 204        |

SWS 42U 19" 140x35