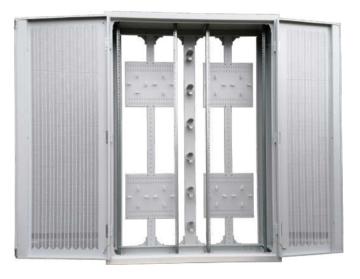

## DESCRIPTION:

Standing telecommunications cabinet.

-Material: steel sheet 1mm thick,

-Perforated door, closed with a 3-point bolt lock with a padlock bolt,

swing handle, -No back wall,

-The interior of the cabinet divided into compartment,

-Outside compartments equipped with rack handles allow for mounting guides,

-Cabinet equipped with organizers and handles for cable management.

The cabinet is made for individual order.

-Possibility of making in other dimensions.