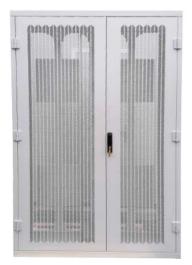

## DESCRIPTION:

Standing telecommunications cabinet.

-Material: steel sheet 1mm thick,

-Perforated door, closed with a 3-point bolt lock with a padlock bolt,

swing handle, -No back wall,

-The interior of the cabinet divided into compartment,