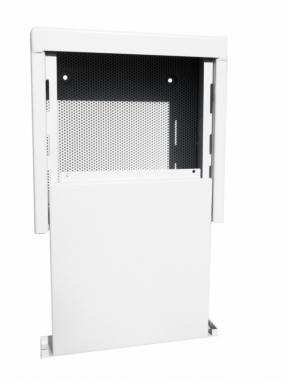

## **DESCRIPTION:**

Cabinet designed for wall mounting in places particularly vulnerable to devastation and burglary.

- Material: steel sheet thickness 1.5 mm.,
- The body is reinforced with steel sheet angles 2mm.,
- Special door construction reinforced with steel sheet angles. 2mm.,
- Closing by safe lock (with IMP certificate, high security according to PN-ENV 1300: 2002),
- Booking a separate key code for each client, on differently different codes (if the key is lost, it is possible to change the code without replacing the locks),
- Mounting plate made of perforated sheet,
- Cabinet has 2 holes from above and from below (Ø38 / 29 plugged).