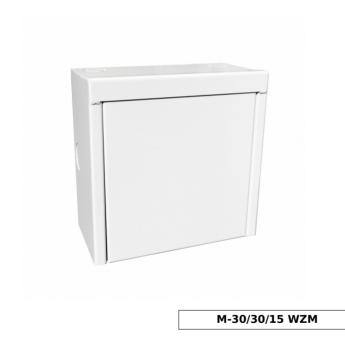

## "M" Reinforced Cabinet

## **DESCRIPTION:**

Cabinet designed for wall mounting in places particularly vulnerable to devastation and burglary.

- Material: steel sheet thickness 1.5 mm.,
- The body is reinforced with steel sheet angles 2mm.,
- Special door construction reinforced with steel sheet angles. 2mm.,
- Closing by safe lock (with IMP certificate, high security according to PN-ENV 1300: 2002),
- Booking a separate key code for each client, on differently different codes (if the key is lost, it is possible to change the code without replacing the locks),
- Mounting plate made of perforated sheet,
- Cabinet has 2 holes from above and from below (Ø38 / 29 plugged).