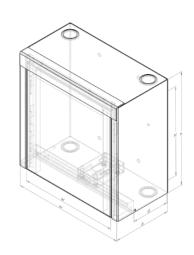

| Symbol         | External dimmensions (mm) |           |           | Internal dimmensions (mm) |            |            |
|----------------|---------------------------|-----------|-----------|---------------------------|------------|------------|
|                | height (h)                | width (w) | depth (d) | height (h')               | width (w') | depth (d') |
| M-30/30/15 WZM | 302                       | 300       | 157       | 235                       | 241        | 102,5      |