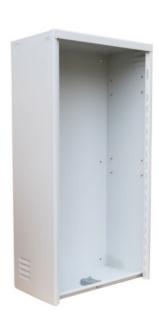

## **DESCRIPTION:**

Cabinet designed for wall mounting in places particularly vulnerable to devastation and burglary.

- Material: steel sheet thickness 1.5 mm.,
- Special door construction reinforced with steel sheet angles. 2mm.,
- Closing by safe lock (with IMP certificate, high security according to PN-ENV 1300: 2002).
- Booking a separate key code for each client, on differently different codes (if the key is lost, it is possible to change the code without replacing the locks),
- Cabinet has 2 holes from above and from below (Ø38 / 29 plugged),
- As standard, ventilation hole and two rows of pins for mounting racks.