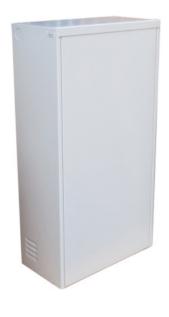

## **DESCRIPTION:**

Cabinet designed for wall mounting in places particularly vulnerable to devastation and burglary.

- Material: steel sheet thickness 1.5 mm.,
- Special door construction reinforced with steel sheet angles. 2mm.,
- Closing by safe lock (with IMP certificate, high security according to PN-ENV 1300: 2002).
- Booking a separate key code for each client, on differently different codes (if the key is lost, it is possible to change the code without replacing the locks),
- Cabinet has 2 holes from above and from below (Ø38 / 29 plugged),
- As standard, ventilation hole and two rows of pins for mounting racks.