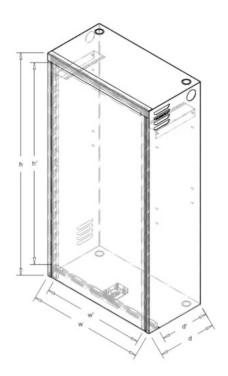

## Additional equipment:

- 19" rack mounts fixed or retractable,
- Mounting plate made of magnelis / OSB sheet,
- Cable organizer (cable supply) on the back panel,
- PS 19"1U SC Simplex / Duplex.

| Symbol             | External dimmensions (mm) |           |           | Internal dimmensions (mm) |            |            |
|--------------------|---------------------------|-----------|-----------|---------------------------|------------|------------|
|                    | height (h)                | width (w) | depth (d) | height (h')               | width (w') | depth (d') |
| M-110/58/30 WZM Wt | 1103                      | 580       | 299       | 1035                      | 507        | 245,7      |

M-110/58/30 WZM