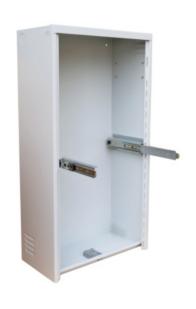

## **DESCRIPTION:**

Cabinet designed for wall mounting in places particularly vulnerable to devastation and burglary.

- Material: steel sheet thickness 1.5 mm.,
- Special door construction reinforced with steel sheet angles. 2mm.,
- Closing by safe lock (with IMP certificate, high security according to PN-ENV 1300: 2002).
- Booking a separate key code for each client, on differently different codes (if the key is lost, it is possible to change the code without replacing the locks),
- Cabinet has 2 holes from above and from below (Ø38 / 29 plugged),
- As standard, ventilation hole and two rows of pins for mounting racks.