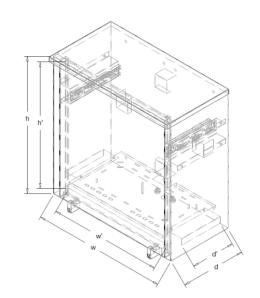

## **DESCRIPTION:**

- Cabinet made of sheet metal with a 1,0 mm thick Magnelis coating,
- Locked by 2 padlocks T-13 Barrel with 8 mm diameter pins (basic version and L version) or hermetic locks (Z and ZL version),
- Cabinet has from bottom 2 holes  $\emptyset 16$  and 1 hole  $\emptyset 24$  blinded with hermetic glands,
- Can be wall mounted or mounted with 2 pole holders.