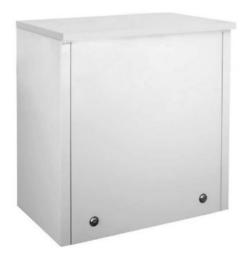

## "MZ" Cabinet

## Additional equipment for basic version:

- 19" 5U rack mounts, fixed or retractable,
- PS 19" 1U 24xSC SX / DX,
- Splice tray,
- Cable storage organizer,
- 2 pole holders.

- Welded cable organizer (cable reserve) on the back panel,
- Shelf with commutation field.